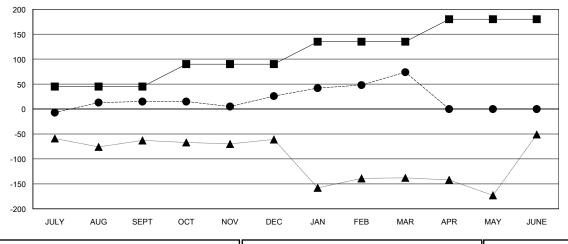

### GOALS AND ACTUAL MEMBERS CUMULATIVE

| DROPPED CLUBS: 1 |     |
|------------------|-----|
| DROPPED MEMBERS  |     |
| DECEASED         | 5   |
| CLUB CANCELLED   | 20  |
| OTHER            | 140 |
| TOTAL            | 165 |