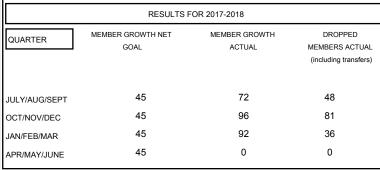

# GMT: BASSEY EDEM LOCATION NIGERIA GMT CA Clubs Members RESULTS FOR 2017-2018 RESULTS FOR 2017-2018

|               | Club          |           | M<br>RESULTS  |               |                           |
|---------------|---------------|-----------|---------------|---------------|---------------------------|
|               | RESULTS FOR   |           |               |               |                           |
| QUARTER       | NEW CLUB GOAL | NEW CLUBS | DROPPED CLUBS | QUARTER       | MEMBER GROWTH NET<br>GOAL |
| JULY/AUG/SEPT | 1             | 1         | 1             | JULY/AUG/SEPT | 45                        |
| OCT/NOV/DEC   | 1             | 0         | 0             | OCT/NOV/DEC   | 45                        |
| JAN/FEB/MAR   | 1             | 1         | 0             | JAN/FEB/MAR   | 45                        |
| APR/MAY/JUNE  | 1             | 0         | 0             | APR/MAY/JUNE  | 45                        |