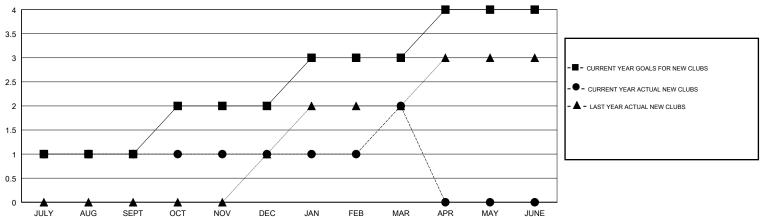

|
|---------------|---------------|-----------|---------------|---------------|---------------------------|
|               | RESULTS FOR   |           |               |               |                           |
| QUARTER       | NEW CLUB GOAL | NEW CLUBS | DROPPED CLUBS | QUARTER       | MEMBER GROWTH NET<br>GOAL |
| JULY/AUG/SEPT | 1             | 1         | 1             | JULY/AUG/SEPT | 45                        |
| OCT/NOV/DEC   | 1             | 0         | 0             | OCT/NOV/DEC   | 45                        |
| JAN/FEB/MAR   | 1             | 1         | 0             | JAN/FEB/MAR   | 45                        |
| APR/MAY/JUNE  | 1             | 0         | 0             | APR/MAY/JUNE  | 45                        |



## GOALS AND ACTUAL NEW CLUBS CUMULATIVE



### GOALS AND ACTUAL MEMBERS CUMULATIVE





| DROPPED CLUBS: 1 |     |
|------------------|-----|
| DROPPED MEMBERS  |     |
| DECEASED         | 5   |
| CLUB CANCELLED   | 20  |
| OTHER            | 140 |
| TOTAL            | 165 |

| GENDER DISTRIBUTION                    |                |  |  |  |  |
|----------------------------------------|----------------|--|--|--|--|
| MALE                                   | 1,079 (66.77%) |  |  |  |  |
| FEMALE                                 | 537 (33.23%)   |  |  |  |  |
| Women Percentage Fiscal Year Goal: 36% |                |  |  |  |  |
|                                        |                |  |  |  |  |
| TOTAL FAMILY UNIT MEMBERS              |                |  |  |  |  |

TOTAL FAMILY UNIT MEMBERS 100

FAMILY MEMBERS PAYING HALF